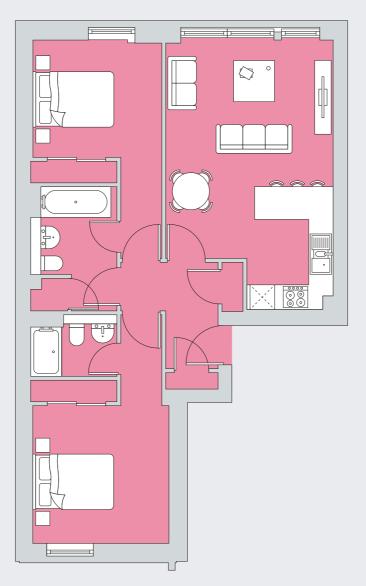

## 2 bedroom apartment floorplan.

71 sq m 764 sq ft

Floor plans are of a typical unit and may vary in shape and size