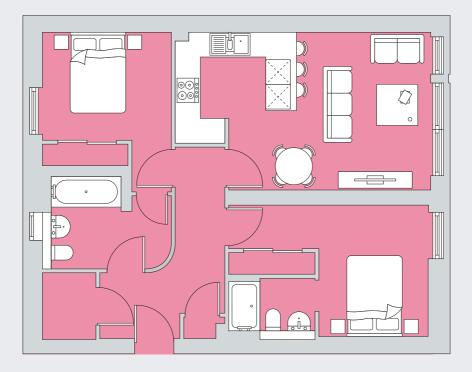

## 2 bedroom apartment floorplan.

### 85 sq m 915 sq ft

Floor plans are of a typical unit and may vary in shape and size