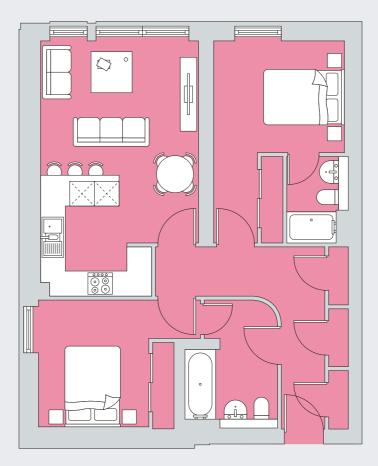

71 sq m 764 sq ft

Floor plans are of a typical unit and may vary in shape and size