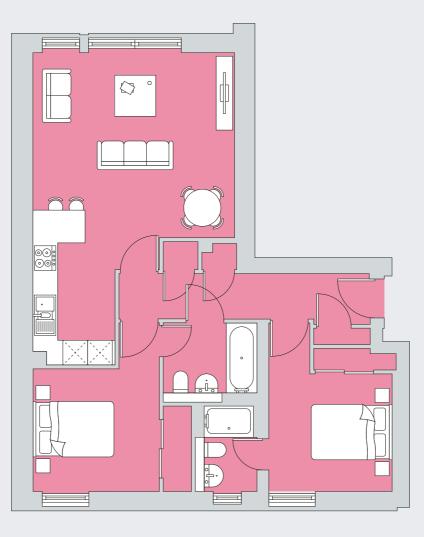

69 sq m 742 sq ft

Floor plans are of a typical unit and may vary in shape and size