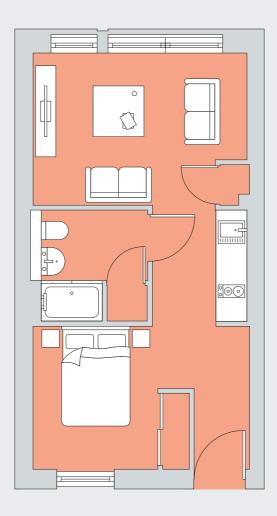

### Studio floorplan.

## Studio.

### 35 sq m 377 sq ft

Floor plans are of a typical unit and may vary in shape and size