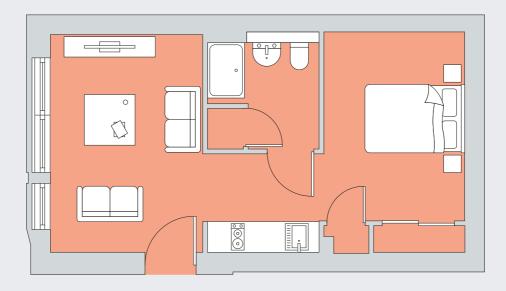

### Studio floorplan.

# A collection of exquisite rental studios





## Studio.

### 35 sq m 377 sq ft



Floor plans are of a typical unit and may vary in shape and size

#### Amenities

Two communal roof top terraces with fabulous views

Residents' lounge, kitchen, free Wi-Fi, coffee and tea making facilities

Bringme box for residents' convenience

Concierge with on-site resident services manager

Secure underground parking; bicycle storage

Video entry systems

#### All enquiries



#### Specification

Clever layout with well proportioned space Fitted kitchen with two ring induction hob Plenty of storage with cupboards and fitted robes Floor to ceiling windows to maximise light Fully furnished high quality furniture Free white goods included

## Studio.





Floor plans are of a typical unit and may vary in shape and size

#### Amenities

Two communal roof top terraces with fabulous views

Residents' lounge, kitchen, free Wi-Fi, coffee and tea making facilities

Bringme box for residents' convenience

Concierge with on-site resident services manager

Secure underground parking; bicycle storage

Video entry systems

#### All enquiries



#### Specification

Clever layout with well proportioned space Fitted kitchen with two ring induction hob Plenty of storage with cupboards and fitted robes Floor to ceiling windows to maximise light Fully furnished high quality furniture Free white goods included