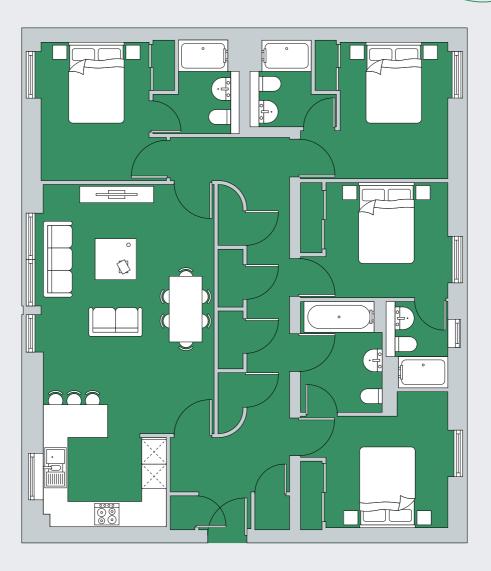

# 4 bedroom apartment.

### 127.0 sq m 1,259 sq ft

Floor plans are of a typical unit and may vary in shape and size

#### Specification

Open plan lounge, dining and kitchen areas Evenly sized double bedrooms Excellent storage cupboards and fitted robes Main family bathroom and three en-suite shower rooms Fully furnished with high quality furniture