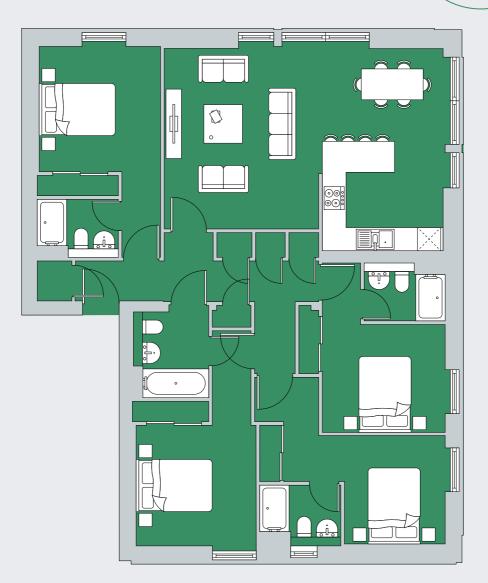

# 4 bedroom apartment.

### 120.0 sq m 1,291 sq ft

Floor plans are of a typical unit and may vary in shape and size

#### Specification

Open plan lounge, dining and kitchen areas

- Evenly sized double bedrooms
- Excellent storage cupboards and fitted robes
- Main family bathroom and three en-suite shower rooms
- Triple aspect for maximum light
- Fully furnished with high quality furniture
- Free white goods including washer/dryer